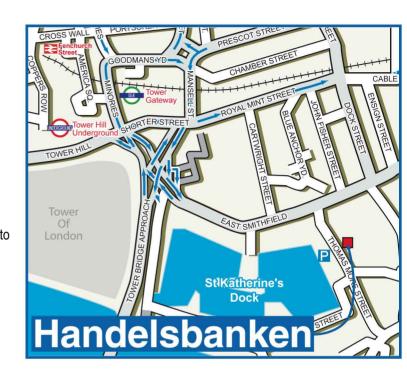

The closest tube station to our office is Tower Hill, which is on the District and Circle Lines.
On exiting Tower Hill tube station turn left and walk down the steps, past the tube entrance, and through the underpass towards the Tower of London. Keep left and walk along the footpath keeping the Tower on your right. Follow the sign for St. Katherine's Dock. As you walk through the Dock, you will see our office complex on the far side. 3 Thomas More Square is the largest building as you exit the Dock into Thomas More Street. Handelsbanken is on the 11th floor.

There is a public car park opposite the office complex in Thomas More Street.