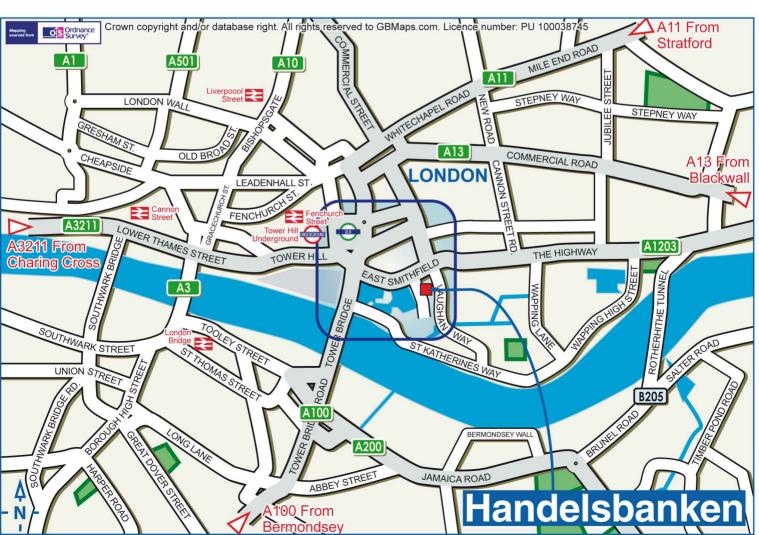

## **Travel Information**

Follow signs to the A1203 (East Smithfield), turn onto Thomas More Street, Handelsbanken are on the left.

Fenchurch Street, London Bridge, Liverpool Street and Cannon Street stations are all within 1 mile. For train times call 08457 484950.